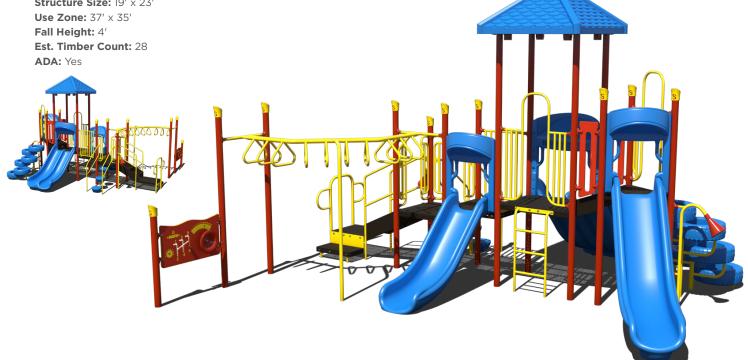

### **PS3-70645** \$20,539

### **PS3-31464** \$23,656

Age Group: 5-12 Years

Capacity: 25

Structure Size: 19' x 23'