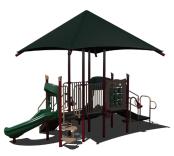

#### **PS3-31905** \$20,746

Age Group: 2-12 Years

Capacity: 24

Structure Size:  $18' \times 18'$ **Use Zone:** 30′ x 30′ Fall Height: 5'

Est. Timber Count: 25

ADA: Yes