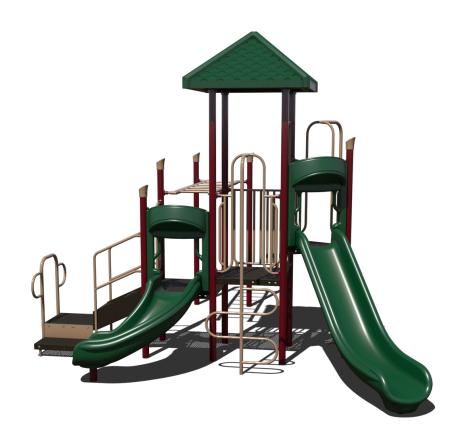

#### **PS3-31905** \$20,746

Age Group: 2-12 Years

Capacity: 24

Structure Size:  $18' \times 18'$ **Use Zone:** 30′ x 30′ Fall Height: 5'

Est. Timber Count: 25

ADA: Yes