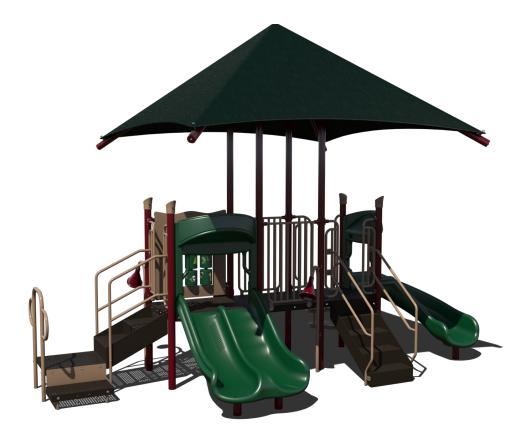

#### **PS3-31905** \$20,746

Age Group: 2-12 Years

Capacity: 24

Structure Size:  $18' \times 18'$ **Use Zone:** 30′ x 30′ Fall Height: 5'

Est. Timber Count: 25

ADA: Yes