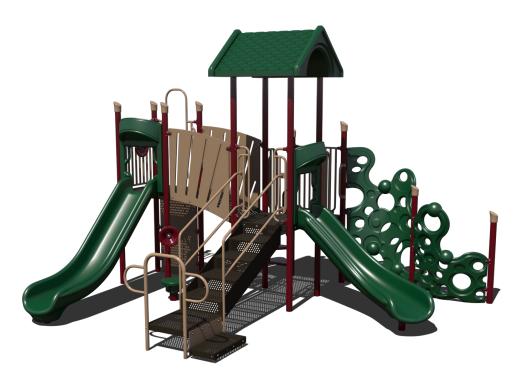

#### **PS3-32207** \$14,919

Age Group: 5-12 Years

Capacity: 20

Structure Size:  $23' \times 12'$ **Use Zone:** 35' x 24' Fall Height: 4' Est. Timber Count: 30

ADA: Yes