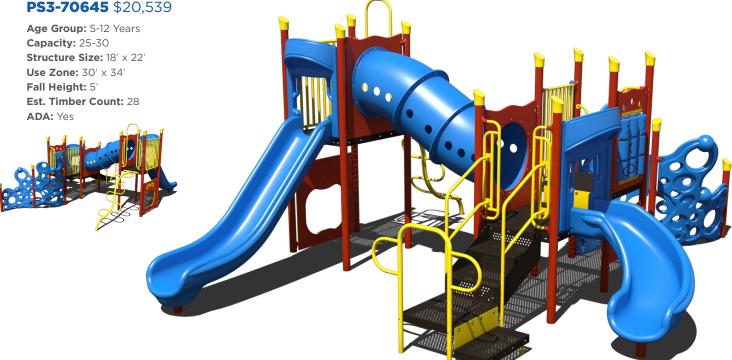

est or Circus color schemes. Superior will have a hold inventory of two play structures in each color scheme per model (24 total structures in inventory). Standard SRP Warranty applies. Models will ship within five business days\* of recieving the P.O. Ship date will be determined if additional equipment is ordered. Partner discount is 25%. Structures will use Superior post caps.



# 2-5 Years

#### **PS3-70693** \$20,036

Age Group: 2-5 Years

Capacity: 16

Structure Size: 20' x 10' Use Zone: 32' x 22' Fall Height: 3' Est. Timber Count: 22

ADA: Yes





## 2-12 Years



#### **PS3-31905** \$20,746

Age Group: 2-12 Years

Capacity: 24

Structure Size:  $18' \times 18'$ **Use Zone:** 30′ x 30′ Fall Height: 5'

Est. Timber Count: 25

ADA: Yes





# 5-12 Years

### **PS3-70645** \$20,539



#### **PS3-32207** \$14,919

Age Group: 5-12 Years

Capacity: 20

Structure Size:  $23' \times 12'$ **Use Zone:** 35' x 24' Fall Height: 4' Est. Timber Count: 30

ADA: Yes





### **PS3-31464** \$23,656

Age Group: 5-12 Years

Capacity: 25

Structure Size: 19' x 23'