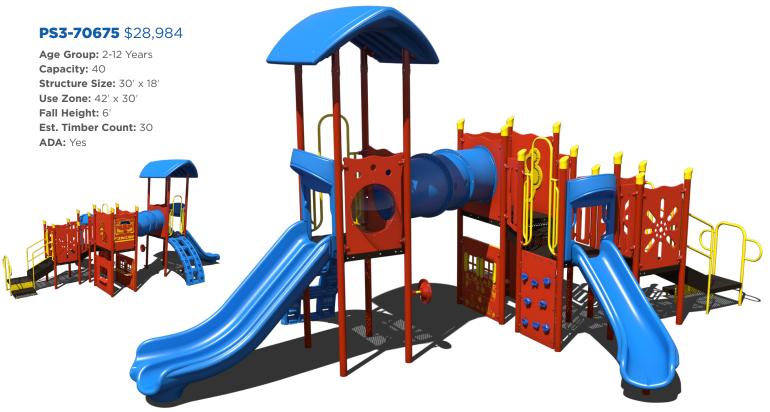

#### Available Quick Ship Products

| AGE GROUP | Structure No. | MSRP     |
|-----------|---------------|----------|
| 2-5       | PS3-70693     | \$20,036 |
| 2-12      | PS3-70675     | \$28,984 |
| 2-12      | PS3-31905     | \$20,746 |
| 5-12      | PS3-70645     | \$20,539 |
| 5-12      | PS3-32207     | \$14,919 |
| 5-12      | PS3-31464     | \$23,656 |