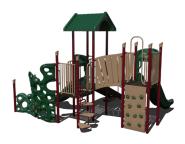

not be modified and are only available in Forest or Circus color schemes. Superior will have a hold inventory of two play structures in each color scheme per model (24 total structures in inventory). Standard SRP Warranty applies. Models will ship within five business days\* of recieving the P.O. Ship date will be determined if additional equipment is ordered. Partner discount is 25%. Structures will use Superior post caps.



# 2-5 Years

#### **PS3-70693** \$20,036

Age Group: 2-5 Years

Capacity: 16

Structure Size: 20' x 10' Use Zone: 32' x 22' Fall Height: 3' Est. Timber Count: 22

ADA: Yes





## 2-12 Years



#### **PS3-31905** \$20,746

Age Group: 2-12 Years

Capacity: 24

Structure Size:  $18' \times 18'$ **Use Zone:** 30′ x 30′ Fall Height: 5'

Est. Timber Count: 25

ADA: Yes





# 5-12 Years

### **PS3-70645** \$20,539



#### **PS3-32207** \$14,919

Age Group: 5-12 Years

Capacity: 20

Structure Size:  $23' \times 12'$ **Use Zone:** 35' x 24' Fall Height: 4' Est. Timber Count: 30

ADA: Yes





### **PS3-31464** \$23,656

Age Group: 5-12 Years

Capacity: 25

Structure Size: 19' x 23'